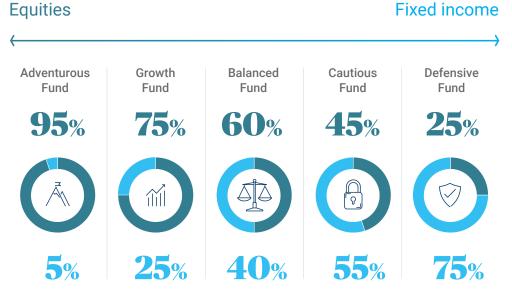

## Designed to make investing simple

The range provides investors with access to a suite of six actively-managed, globally diversified, multi-asset funds. This fund range is designed to give you the opportunity to choose from a lower risk defensive fund to a higher risk more adventurous fund, or an investment somewhere in between. There is also an option for those investors requiring a regular stream of income.

## Typical asset allocations across the rangeHigher risk/return potentialLower risk/return potential

Source: Columbia Threadneedle Investments, for illustrative purposes only - actual split will vary slightly.